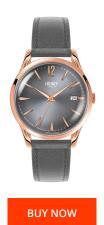

## Henry London ladies' watch HL39-S-0120 Specifications

This document contains all the specifications for the Henry London HL39-S-0120 ladies' watch. We at the DIALANDO® watch store offer a large selection of authentic watches from the best watch brands in the world.

| MATERIAL & COLOUR  |                                                        |
|--------------------|--------------------------------------------------------|
| Strap Material     | Real leather                                           |
| Strap Colour       | Grey                                                   |
| Colour of the dial | Grey                                                   |
| Glass              | Mineral glass                                          |
| DETAILS            |                                                        |
| Water resistant    | (Please ask customer service or see the closing cover) |