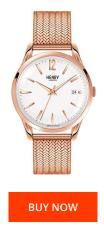

## **DIALANDO**<sup>®</sup>

Henry London ladies' watch HL39-M-0026 Specifications

This document contains all the specifications for the Henry London HL39-M-0026 ladies' watch. We at the DIALANDO<sup>®</sup> watch store offer a large selection of authentic watches from the best watch brands in the world. https://www.dialando.hr/

| PRODUCT INFORMATI |                  |  | MATERIAL & COLOUR  |                                                        |
|-------------------|------------------|--|--------------------|--------------------------------------------------------|
| PRODUCT INFORMATI | UN               |  | MATERIAL & COLOUR  |                                                        |
| EAN               | 5018479077640    |  | Strap Material     | Stainless steel                                        |
| Gender            | Unisex           |  | Strap Colour       | Rose gold                                              |
| Warranty [years]  | 2                |  | Colour of the dial | White                                                  |
|                   |                  |  | Glass              | Mineral glass                                          |
|                   |                  |  |                    |                                                        |
| PRODUCT EXECUTION |                  |  | DETAILS            |                                                        |
| Display Type      | Analogue         |  | Water resistant    | (Please ask customer service or see the closing cover) |
| Movement type     | Quartz (Battery) |  |                    |                                                        |
|                   |                  |  |                    |                                                        |
| MEASURES          |                  |  |                    |                                                        |
| Case width [mm]   | 39               |  |                    |                                                        |
|                   |                  |  |                    |                                                        |