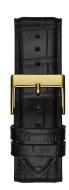

| MATERIAL & COLOUR    |                                      |
|----------------------|--------------------------------------|
| Strap Material       | Calf leather                         |
| Strap Colour         | Black                                |
| Case Material        | Stainless steel                      |
| Case Colour          | Gold                                 |
| Case Surface         | Polished / Matted                    |
| Colour of the dial   | Black                                |
|                      |                                      |
| Glass                | Mineral glass / Hardened glass       |
| Glass                | Mineral glass / Hardened glass       |
|                      | Mineral glass / Hardened glass Fixed |
| DETAILS              |                                      |
| <b>DETAILS</b> Bezel | Fixed                                |

Case thickness [mm]