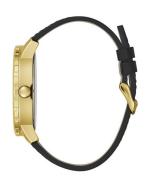

| MATERIAL & COLOUR    |                                      |
|----------------------|--------------------------------------|
| Strap Material       | Calf leather                         |
| Strap Colour         | Black                                |
| Case Material        | Stainless steel                      |
| Case Colour          | Gold                                 |
| Case Surface         | Polished / Matted                    |
| Colour of the dial   | Black                                |
|                      |                                      |
| Glass                | Mineral glass / Hardened glass       |
| Glass                | Mineral glass / Hardened glass       |
|                      | Mineral glass / Hardened glass Fixed |
| DETAILS              |                                      |
| <b>DETAILS</b> Bezel | Fixed                                |