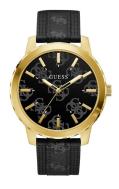

## Guess ladies' watch GW0201G1 Specifications

**BUY NOW** 

This document contains all the specifications for the Guess GW0201G1 ladies' watch. We at the DIALANDO® watch store offer a large selection of authentic watches from the best watch brands in the world.

| MATERIAL & COLOUR    |                                      |
|----------------------|--------------------------------------|
| Strap Material       | Calf leather                         |
| Strap Colour         | Black                                |
| Case Material        | Stainless steel                      |
| Case Colour          | Gold                                 |
| Case Surface         | Polished / Matted                    |
| Colour of the dial   | Black                                |
|                      |                                      |
| Glass                | Mineral glass / Hardened glass       |
| Glass                | Mineral glass / Hardened glass       |
|                      | Mineral glass / Hardened glass Fixed |
| DETAILS              |                                      |
| <b>DETAILS</b> Bezel | Fixed                                |