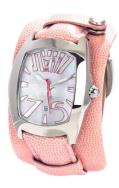

## Chronotech ladies' watch CT2039M-23 Specifications

**BUY NOW** 

This document contains all the specifications for the Chronotech CT2039M-23 ladies' watch. We at the DIALANDO<sup>®</sup> watch store offer a large selection of authentic watches from the best watch brands in the world.

| MATERIAL & COLOUR  |                                                        |
|--------------------|--------------------------------------------------------|
| Strap Material     | Real leather                                           |
| Strap Colour       | Pink                                                   |
| Colour of the dial | Pink                                                   |
| Glass              | Mineral glass                                          |
| DETAILS            |                                                        |
| Clasp              | Buckle                                                 |
| Water resistant    | (Please ask customer service or see the closing cover) |