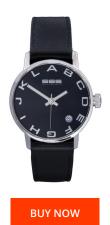

## 666barcelona ladies' watch 666-272 Specifications

This document contains all the specifications for the 666barcelona 666-272 ladies' watch. We at the DIALANDO® watch store offer a large selection of authentic watches from the best watch brands in the world.

https://www.dialando.hr/

| PRODUCT INFORMATION | N .              |
|---------------------|------------------|
| EAN                 | 8435334898313    |
| Gender              | Unisex           |
| Warranty [years]    | 2                |
| PRODUCT EXECUTION   |                  |
| Display Type        | Analogue         |
| Movement type       | Quartz (Battery) |
| MEASURES            |                  |
| Case width [mm]     | 35               |

| MATERIAL & COLOUR  |               |
|--------------------|---------------|
| Strap Material     | Real leather  |
| Strap Colour       | Black         |
| Colour of the dial | Black         |
| Glass              | Mineral glass |
|                    |               |
| DETAILS            |               |
| DETAILS<br>Clasp   | Buckle        |