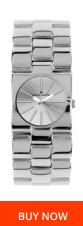

## Alpha Saphir ladies' watch 271I Specifications

This document contains all the specifications for the Alpha Saphir 2711 ladies' watch. We at the DIALANDO® watch store offer a large selection of authentic watches from the best watch brands in the world.

| MATERIAL & COLOUR  |                 |
|--------------------|-----------------|
| Strap Material     | Stainless steel |
| Strap Colour       | Silver          |
| Colour of the dial | Silver          |
|                    |                 |
| Glass              | Mineral glass   |
|                    | Mineral glass   |
| Glass<br>MEASURES  | Mineral glass   |