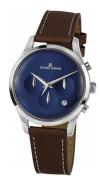

## Jacques Lemans ladies' watch 1-2067C Specifications

**BUY NOW** 

This document contains all the specifications for the Jacques Lemans Retro Classic 1-2067C ladies' watch. We at the DIALANDO® watch store offer a large selection of authentic watches from the best watch brands in the world. https://www.dialando.hr/

| MATERIAL & COLOUR  |                                  |
|--------------------|----------------------------------|
| Strap Material     | Real leather                     |
| Strap Colour       | Brown                            |
| Case Material      | Stainless steel                  |
| Case Colour        | Silver                           |
| Case Surface       | Polished / Matted                |
| Colour of the dial | Blue                             |
| Glass              | Mineral glass                    |
|                    |                                  |
| DETAILS            |                                  |
| Bezel              | Fixed                            |
| Case Bottom        | Stainless steel bottom (pressed) |