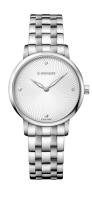

https://www.dialando.hr/

| PRODUCT INFORMATION |                  |  |
|---------------------|------------------|--|
| EAN                 | 7630000730640    |  |
| Gender              | Ladies           |  |
| Brand               | Wenger           |  |
| Collection          | Urban Donnissima |  |
| Warranty [years]    | 2                |  |

| PRODUCT EXECUTION |                  |
|-------------------|------------------|
| Display Type      | Analogue         |
| Movement type     | Quartz (Battery) |
| Functions         | Hour / Minute    |

| MEASURES                      |     |
|-------------------------------|-----|
| Case width [mm]               | 35  |
| Case thickness [mm]           | 8   |
| Lug width [mm]                | 16  |
| Max. wrist circumference [mm] | 190 |

| MATERIAL & COLOUR  |                   |
|--------------------|-------------------|
| Strap Material     | Stainless steel   |
| Strap Colour       | Silver            |
| Case Material      | Stainless steel   |
| Case Colour        | Silver            |
| Case Surface       | Polished / Matted |
| Colour of the dial | Silver            |
| Glass              | Sapphire glass    |
|                    |                   |
| DETAILS            |                   |
| D                  | F1                |

| DETAILS         |                                  |
|-----------------|----------------------------------|
| Bezel           | Fixed                            |
| Case Bottom     | Stainless steel bottom (screwed) |
| Clasp           | Folding clasp                    |
| Lighting        | Luminous hands                   |
| Water resistant | 10 ATM                           |