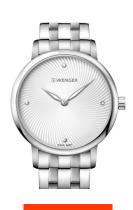

https://www.dialando.hr/

| PRODUCT INFORMATION |                  |  |
|---------------------|------------------|--|
| EAN                 | 7630000730640    |  |
| Gender              | Ladies           |  |
| Brand               | Wenger           |  |
| Collection          | Urban Donnissima |  |
| Warranty [years]    | 2                |  |

| PRODUCT EXECUTION |                  |
|-------------------|------------------|
| Display Type      | Analogue         |
| Movement type     | Quartz (Battery) |
| Functions         | Hour / Minute    |

| MEASURES                      |     |
|-------------------------------|-----|
| Case width [mm]               | 35  |
| Case thickness [mm]           | 8   |
| Lug width [mm]                | 16  |
| Max. wrist circumference [mm] | 190 |

| MATERIAL & COLOUR  |                   |
|--------------------|-------------------|
| Strap Material     | Stainless steel   |
| Strap Colour       | Silver            |
| Case Material      | Stainless steel   |
| Case Colour        | Silver            |
| Case Surface       | Polished / Matted |
| Colour of the dial | Silver            |
| Glass              | Sapphire glass    |
|                    |                   |
| DETAILS            |                   |
| D                  | F1                |

| DETAILS         |                                  |
|-----------------|----------------------------------|
| Bezel           | Fixed                            |
| Case Bottom     | Stainless steel bottom (screwed) |
| Clasp           | Folding clasp                    |
| Lighting        | Luminous hands                   |
| Water resistant | 10 ATM                           |