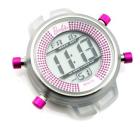

## Watx ladies' watch RWA1156 Specifications

**BUY NOW** 

This document contains all the specifications for the Watx RWA1156 ladies' watch. We at the DIALANDO® watch store offer a large selection of authentic watches from the best watch brands in the world.

https://www.dialando.hr/

| PRODUCT INFORMATION |                  |
|---------------------|------------------|
| EAN                 | 8431242485102    |
| Gender              | Ladies           |
| Warranty [years]    | 2                |
| PRODUCT EXECUTION   |                  |
| Display Type        | Digital          |
| Movement type       | Quartz (Battery) |
| MEASURES            |                  |
| Case width [mm]     | 38               |

| MATERIAL & COLOUR  |               |
|--------------------|---------------|
| Colour of the dial | Grey          |
| Glass              | Mineral glass |
| DETAILS            |               |
| Clasp              | Buckle        |
| Water resistant    | 5 ATM         |