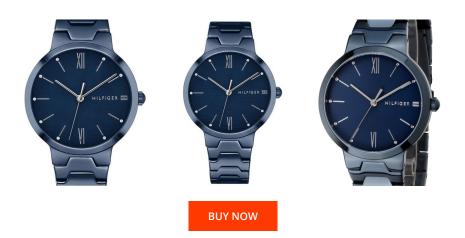

## Tommy Hilfiger ladies' watch 1781955 Specifications

This document contains all the specifications for the Tommy Hilfiger Avery 1781955 ladies' watch. We at the DIALANDO<sup>®</sup> watch store offer a large selection of authentic watches from the best watch brands in the world. https://www.dialando.hr/

| MATERIAL & COLOUR  |                   |
|--------------------|-------------------|
| Strap Material     | Stainless steel   |
| Strap Colour       | Blue              |
| Case Material      | Stainless steel   |
| Case Colour        | Blue              |
| Case Surface       | Polished / Matted |
| Colour of the dial | Blue              |
| Stone type         | Zirconia          |
| Glass              | Mineral glass     |