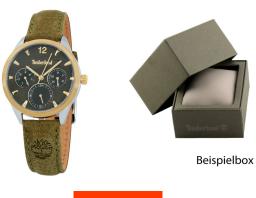

## Timberland ladies' watch TDWLF2231901 Specifications

**BUY NOW** 

This document contains all the specifications for the Timberland TDWLF2231901 ladies' watch. We at the DIALANDO® watch store offer a large selection of authentic watches from the best watch brands in the world.

| MATERIAL & COLOUR |               |
|-------------------|---------------|
| Strap Material    | Real leather  |
| Strap Colour      | Green         |
| Glass             | Mineral glass |
|                   |               |
| DETAILS           |               |
| DETAILS  Clasp    | Buckle        |