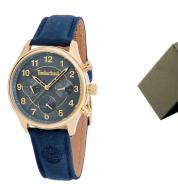

## Timberland ladies' watch TDWLF2200102 Specifications

**BUY NOW** 

This document contains all the specifications for the Timberland TDWLF2200102 ladies' watch. We at the DIALANDO® watch store offer a large selection of authentic watches from the best watch brands in the world.

| MATERIAL & COLOUR  |               |
|--------------------|---------------|
| Strap Material     | Real leather  |
| Strap Colour       | Blue          |
| Colour of the dial | Blue          |
| Glass              | Mineral glass |
| DETAILS            |               |
| Clasp              | Buckle        |
| Water resistant    | 5 ATM         |