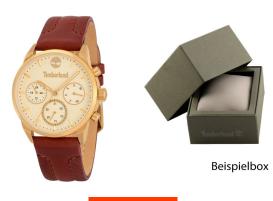

## Timberland ladies' watch TDWLF2101901 Specifications

**BUY NOW** 

This document contains all the specifications for the Timberland TDWLF2101901 ladies' watch. We at the DIALANDO® watch store offer a large selection of authentic watches from the best watch brands in the world.

| MATERIAL & COLOUR  |               |
|--------------------|---------------|
| Strap Material     | Real leather  |
| Strap Colour       | Brown         |
| Colour of the dial | Gold          |
| Glass              | Mineral glass |
| DETAILS            |               |
| Clasp              |               |
| 1                  | Buckle        |