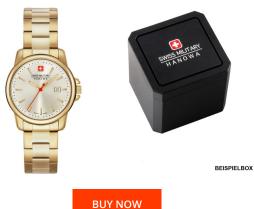

## **DIALANDO**°

Swiss Military Hanowa ladies' watch 06-7230.7.02.002 Specifications

BOYNOW

This document contains all the specifications for the Swiss Military Hanowa Swiss Recruit Lady II 06-7230.7.02.002 ladies' watch. We at the DIALANDO® watch store offer a large selection of authentic watches from the best watch brands in the world.

https://www.dialando.hr/

| PRODUCT INFORMATION |                       |
|---------------------|-----------------------|
| EAN                 | 7620958000216         |
| Gender              | Ladies                |
| Brand               | Swiss Military Hanowa |
| Collection          | Swiss Recruit Lady II |
| Warranty [years]    | 2                     |

| MATERIAL & COLOUR  |                   |
|--------------------|-------------------|
| Strap Material     | Stainless steel   |
| Strap Colour       | Gold              |
| Case Material      | Stainless steel   |
| Case Colour        | Gold              |
| Case Surface       | Matted / Polished |
| Colour of the dial | Gold              |
| Glass              | Sapphire glass    |
|                    |                   |
| DETAILS            |                   |
| Dozel              | Fived             |