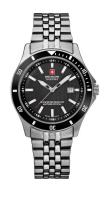

https://www.dialando.hr/

Case Bottom

Water resistant

Clasp

| PRODUCT INFORMATION |                       |
|---------------------|-----------------------|
| EAN                 | 7612657085359         |
| Gender              | Ladies                |
| Brand               | Swiss Military Hanowa |
| Collection          | Flagship Lady 32 mm   |
| Warranty [vears]    | 2                     |

| PRODUCT EXECUTION             |                               |
|-------------------------------|-------------------------------|
| Display Type                  | Analogue                      |
| Movement type                 | Quartz (Battery)              |
| Movement Name                 | Swiss Made / Ronda / 585      |
| Functions                     | Minute / Date / Hour / Second |
| MEASURES                      |                               |
| Case width [mm]               | 32                            |
| Case thickness [mm]           | 9                             |
| Lug width [mm]                | 18                            |
| Max. wrist circumference [mm] | 170                           |

| MATERIAL & COLOUR  |                 |
|--------------------|-----------------|
| Strap Material     | Stainless steel |
| Strap Colour       | Silver          |
| Case Material      | Stainless steel |
| Case Colour        | Silver          |
| Case Surface       | Matted          |
| Colour of the dial | Black           |
| Glass              | Sapphire glass  |
|                    |                 |
| DETAILS            |                 |
| Bezel              | Fixed           |