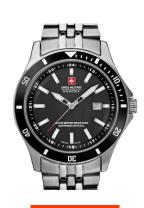

https://www.dialando.hr/

Case Bottom

Water resistant

Clasp

| PRODUCT INFORMATION |                       |
|---------------------|-----------------------|
| EAN                 | 7612657085359         |
| Gender              | Ladies                |
| Brand               | Swiss Military Hanowa |
| Collection          | Flagship Lady 32 mm   |
| Warranty [vears]    | 2                     |

| PRODUCT EXECUTION             |                               |
|-------------------------------|-------------------------------|
| Display Type                  | Analogue                      |
| Movement type                 | Quartz (Battery)              |
| Movement Name                 | Swiss Made / Ronda / 585      |
| Functions                     | Minute / Date / Hour / Second |
| MEASURES                      |                               |
| Case width [mm]               | 32                            |
| Case thickness [mm]           | 9                             |
| Lug width [mm]                | 18                            |
| Max. wrist circumference [mm] | 170                           |

| MATERIAL & COLOUR  |                 |
|--------------------|-----------------|
| Strap Material     | Stainless steel |
| Strap Colour       | Silver          |
| Case Material      | Stainless steel |
| Case Colour        | Silver          |
| Case Surface       | Matted          |
| Colour of the dial | Black           |
| Glass              | Sapphire glass  |
|                    |                 |
| DETAILS            |                 |
| Bezel              | Fixed           |