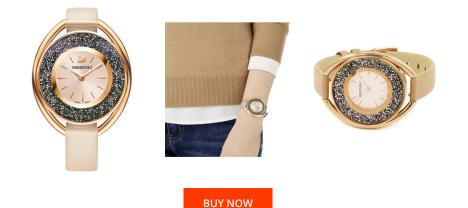

## **DIALANDO**<sup>®</sup>

Swarovski ladies' watch 5296319 Specifications

This document contains all the specifications for the Swarovski 5296319 ladies' watch. We at the DIALANDO<sup>®</sup> watch store offer a large selection of authentic watches from the best watch brands in the world. https://www.dialando.hr/

| N                     | MATERIAL & COLOUR                                                 |                                                                                                                                                                                                                                 |
|-----------------------|-------------------------------------------------------------------|---------------------------------------------------------------------------------------------------------------------------------------------------------------------------------------------------------------------------------|
| 9009652963191         | Strap Material                                                    | Real leather                                                                                                                                                                                                                    |
| Ladies                | Strap Colour                                                      | Rose gold                                                                                                                                                                                                                       |
| Swarovski / Swarovski | Case Material                                                     | Stainless steel                                                                                                                                                                                                                 |
| Warranty [years] 2    | Case Colour                                                       | Rose gold                                                                                                                                                                                                                       |
|                       | Colour of the dial                                                | Black                                                                                                                                                                                                                           |
|                       | Stone type                                                        | Swarovski                                                                                                                                                                                                                       |
|                       | Glass                                                             | Mineral glass                                                                                                                                                                                                                   |
|                       |                                                                   |                                                                                                                                                                                                                                 |
|                       | DETAILS                                                           |                                                                                                                                                                                                                                 |
| Analogue              | Water resistant                                                   | 3 ATM                                                                                                                                                                                                                           |
| Quartz (Battery)      |                                                                   |                                                                                                                                                                                                                                 |
|                       |                                                                   |                                                                                                                                                                                                                                 |
|                       |                                                                   |                                                                                                                                                                                                                                 |
|                       | 9009652963191<br>Ladies<br>Swarovski / Swarovski<br>2<br>Analogue | 9009652963191 Strap Material   Ladies Strap Colour   Swarovski / Swarovski Case Material   2 Case Colour   Colour of the dial Stone type   Glass Glass   Variant of the dial Stone type   Material Stone type   Variant Variant |