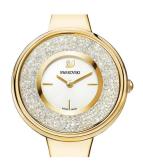

## Swarovski ladies' watch 5269253 Specifications

**BUY NOW** 

This document contains all the specifications for the Swarovski 5269253 ladies' watch. We at the DIALANDO<sup>®</sup> watch store offer a large selection of authentic watches from the best watch brands in the world.

| MATERIAL & COLOUR  |                 |
|--------------------|-----------------|
| Strap Material     | Stainless steel |
| Strap Colour       | Gold            |
| Colour of the dial | White           |
| Stone type         | Swarovski       |
| Glass              | Mineral glass   |
| DETAILS            |                 |
|                    |                 |
| Numerals           | No marks        |