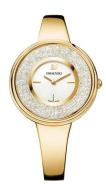

## Swarovski ladies' watch 5269253 Specifications

**BUY NOW** 

This document contains all the specifications for the Swarovski 5269253 ladies' watch. We at the DIALANDO<sup>®</sup> watch store offer a large selection of authentic watches from the best watch brands in the world.

| MATERIAL & COLOUR  |                 |
|--------------------|-----------------|
| Strap Material     | Stainless steel |
| Strap Colour       | Gold            |
| Colour of the dial | White           |
| Stone type         | Swarovski       |
| Glass              | Mineral glass   |
| DETAILS            |                 |
|                    |                 |
| Numerals           | No marks        |