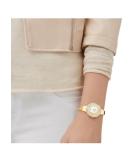

## Swarovski ladies' watch 5269253 Specifications

**BUY NOW** 

This document contains all the specifications for the Swarovski 5269253 ladies' watch. We at the DIALANDO<sup>®</sup> watch store offer a large selection of authentic watches from the best watch brands in the world.

| MATERIAL & COLOUR  |                 |
|--------------------|-----------------|
| Strap Material     | Stainless steel |
| Strap Colour       | Gold            |
| Colour of the dial | White           |
| Stone type         | Swarovski       |
| Glass              | Mineral glass   |
| DETAILS            |                 |
|                    |                 |
| Numerals           | No marks        |