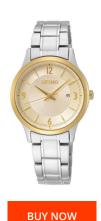

## Seiko ladies' watch SXDH04P1 Specifications

This document contains all the specifications for the Seiko SXDH04P1 ladies' watch. We at the DIALANDO® watch store offer a large selection of authentic watches from the best watch brands in the world.

| PRODUCT EXECUTION   |                  |
|---------------------|------------------|
| Display Type        | Analogue         |
| Movement type       | Quartz (Battery) |
| Functions           | Date             |
| MEASURES            |                  |
| Case width [mm]     | 29               |
| Case thickness [mm] | 7                |

| MATERIAL & COLOUR  |                   |
|--------------------|-------------------|
| Strap Material     | Stainless steel   |
| Strap Colour       | Silver            |
| Case Material      | Stainless steel   |
| Case Colour        | Bicolor           |
| Case Surface       | Matted / Polished |
| Colour of the dial | Gold              |
| Glass              | Mineral glass     |
|                    |                   |
| DETAILS            |                   |
| Clasp              | Folding clasp     |
| Water resistant    | 10 ATM            |