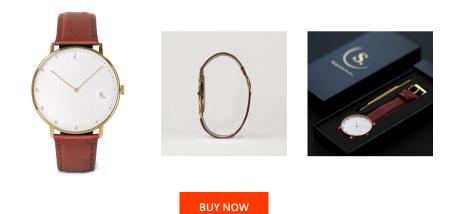

## **DIALANDO**<sup>®</sup>

Sandell ladies' watch SDW38-BRL Specifications

This document contains all the specifications for the Sandell SDW38-BRL ladies' watch. We at the DIALANDO<sup>®</sup> watch store offer a large selection of authentic watches from the best watch brands in the world. https://www.dialando.hr/

| PRODUCT INFORMATION |                  | MATERIAL    |  |
|---------------------|------------------|-------------|--|
| EAN                 | 2000001523650    | Strap Mate  |  |
| Gender              | Ladies           | Strap Colo  |  |
| Brand               | Sandell          | Colour of t |  |
| Collection          | Bright Day       | Stone type  |  |
| Warranty [years]    | 2                | Glass       |  |
| PRODUCT EXECUTION   |                  | DETAILS     |  |
| Display Type        | Analogue         | Water resi  |  |
| Movement type       | Quartz (Battery) |             |  |
| MEASURES            |                  |             |  |
| Case width [mm]     | 38               |             |  |

| MATERIAL & COLOUR  |               |
|--------------------|---------------|
| Strap Material     | Real leather  |
| Strap Colour       | Brown         |
| Colour of the dial | White         |
| Stone type         | Zirconia      |
| Glass              | Mineral glass |
|                    |               |
| DETAILS            |               |