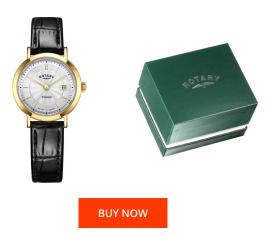

## Rotary ladies' watch LS05423/70 Specifications

This document contains all the specifications for the Rotary Windsor LS05423/70 ladies' watch. We at the DIALANDO® watch store offer a large selection of authentic watches from the best watch brands in the world.

| MATERIAL & COLOUR    |                 |
|----------------------|-----------------|
| Strap Material       | Real leather    |
| Strap Colour         | Black           |
| Colour of the dial   | Silver          |
| Glass                | Sapphire glass  |
|                      |                 |
|                      |                 |
| DETAILS              |                 |
| <b>DETAILS</b> Clasp | Buckle          |
|                      | Buckle<br>5 ATM |