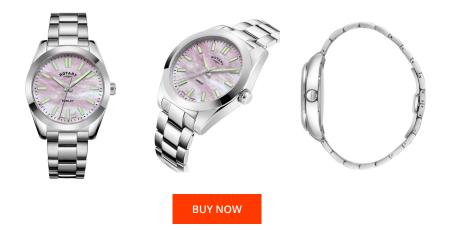

## **DIALANDO**<sup>®</sup>

Rotary ladies' watch LB05280/07 Specifications

This document contains all the specifications for the Rotary Henley LB05280/07 ladies' watch. We at the DIALANDO<sup>®</sup> watch store offer a large selection of authentic watches from the best watch brands in the world. https://www.dialando.hr/

| PRODUCT INFORMATION |                  | MATERIAL & COLOUR |                    |                 |
|---------------------|------------------|-------------------|--------------------|-----------------|
| EAN                 | 5037678061755    |                   | Strap Material     | Stainless steel |
| Gender              | Ladies           |                   | Strap Colour       | Silver          |
| Warranty [years]    | 2                |                   | Colour of the dial | Mother of pearl |
|                     |                  |                   | Glass              | Sapphire glass  |
|                     |                  |                   |                    |                 |
| PRODUCT EXECUTION   |                  |                   | DETAILS            |                 |
| Display Type        | Analogue         |                   | Clasp              | Butterfly clasp |
| Movement type       | Quartz (Battery) |                   | Water resistant    | 10 ATM          |
|                     |                  |                   |                    |                 |
| MEASURES            |                  |                   |                    |                 |
| Case width [mm]     | 30               |                   |                    |                 |
|                     |                  |                   |                    |                 |