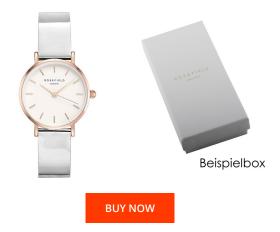

## **DIALANDO**<sup>®</sup>

Rosefield ladies' watch SHMWR-H30 Specifications

This document contains all the specifications for the Rosefield SHMWR-H30 ladies' watch. We at the DIALANDO<sup>®</sup> watch store offer a large selection of authentic watches from the best watch brands in the world. https://www.dialando.hr/

| PRODUCT INFORMATION |               |  |
|---------------------|---------------|--|
| EAN                 | 8719632572398 |  |
| Gender              | Ladies        |  |
| Brand               | Rosefield     |  |
| Collection          | Premium Gloss |  |
| Warranty [years]    | 2             |  |

| MATERIAL & COLOUR       |                                           |
|-------------------------|-------------------------------------------|
| Strap Material          | Vegan leather                             |
| Strap Colour            | Silver                                    |
| Case Material           | Stainless steel                           |
| Case Colour             | Rose gold                                 |
| Case Surface            | Matted / Polished                         |
| Colour of the dial      | White                                     |
| Glass                   | Mineral glass                             |
|                         |                                           |
| DETAILS                 |                                           |
| <b>DETAILS</b><br>Bezel | Fixed                                     |
|                         | Fixed<br>Stainless steel bottom (pressed) |
| Bezel                   |                                           |