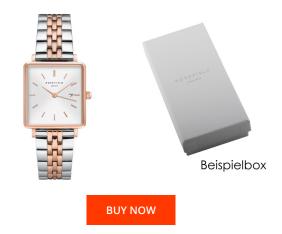

## **DIALANDO**<sup>®</sup>

Rosefield ladies' watch QVSRD-Q014 Specifications

This document contains all the specifications for the Rosefield The Boxy QVSRD-Q014 ladies' watch. We at the DIALANDO<sup>®</sup> watch store offer a large selection of authentic watches from the best watch brands in the world. https://www.dialando.hr/

| PRODUCT INFORMATION |               |  |
|---------------------|---------------|--|
| EAN                 | 8720039330535 |  |
| Gender              | Ladies        |  |
| Brand               | Rosefield     |  |
| Collection          | The Boxy      |  |
| Warranty [years]    | 2             |  |

Analogue Quartz (Battery)

Miyota

| MATERIAL & COLOUR       |                                           |
|-------------------------|-------------------------------------------|
| Strap Material          | Stainless steel                           |
| Strap Colour            | Silver / Rose gold                        |
| Case Material           | Stainless steel                           |
| Case Colour             | Rose gold                                 |
| Case Surface            | Matted / Polished                         |
| Colour of the dial      | Silver                                    |
| Glass                   | Mineral glass                             |
|                         |                                           |
| DETAILS                 |                                           |
| <b>DETAILS</b><br>Bezel | Fixed                                     |
|                         | Fixed<br>Stainless steel bottom (pressed) |
| Bezel                   |                                           |

## MEASURES

Functions

Display Type

Movement type Movement Name

PRODUCT EXECUTION

| IVIEASORES                       |     |
|----------------------------------|-----|
| Case width [mm]                  | 26  |
| Case thickness [mm]              | 7   |
| Lug width [mm]                   | 16  |
| Max. wrist<br>circumference [mm] | 180 |