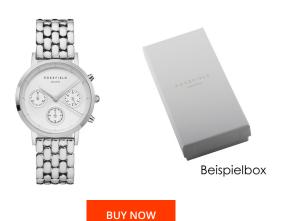

## Rosefield ladies' watch NWG-N92 Specifications

This document contains all the specifications for the Rosefield The Gabby Chronograph NWG-N92 ladies' watch. We at the DIALANDO® watch store offer a large selection of authentic watches from the best watch brands in the world. https://www.dialando.hr/

| PRODUCT INFORMATION |                       |
|---------------------|-----------------------|
| EAN                 | 8720039333918         |
| Gender              | Ladies                |
| Brand               | Rosefield             |
| Collection          | The Gabby Chronograph |
| Warranty [years]    | 2                     |

| PRODUCT EXECUTION         |                                      |
|---------------------------|--------------------------------------|
| Display Type              | Analogue                             |
| Movement type             | Quartz (Battery)                     |
| Movement Name             | Miyota                               |
| Functions                 | Chronograph / Hour / Second / Minute |
|                           |                                      |
| MEASURES                  |                                      |
| MEASURES  Case width [mm] | 33                                   |
|                           | 33<br>9                              |
| Case width [mm]           |                                      |

| MATERIAL & COLOUR  |                                  |
|--------------------|----------------------------------|
| Strap Material     | Stainless steel                  |
| Strap Colour       | Silver                           |
| Case Material      | Stainless steel                  |
| Case Colour        | Silver                           |
| Case Surface       | Polished / Matted                |
| Colour of the dial | White                            |
| Glass              | Mineral glass                    |
|                    |                                  |
| DETAILS            |                                  |
| Bezel              | Fixed                            |
| Case Bottom        | Stainless steel bottom (pressed) |
| Clasp              | Folding clasp                    |
| Water resistant    | 3 ATM                            |
|                    |                                  |