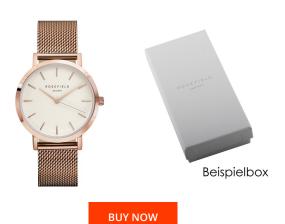

## Rosefield ladies' watch MWR-M42 Specifications

This document contains all the specifications for the Rosefield MWR-M42 ladies' watch. We at the DIALANDO® watch store offer a large selection of authentic watches from the best watch brands in the world.

| MATERIAL & COLOUR  |                                        |
|--------------------|----------------------------------------|
| Strap Material     | Stainless steel                        |
| Strap Colour       | Rose gold                              |
| Case Material      | Stainless steel                        |
| Case Colour        | Rose gold                              |
| Case Surface       | Polished / Matted                      |
| Colour of the dial | White                                  |
| Glass              | Mineral glass                          |
| DETAILS            |                                        |
| Denel              |                                        |
| Bezel              | Fixed                                  |
| Case Bottom        | Fixed Stainless steel bottom (pressed) |
|                    |                                        |