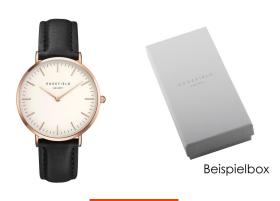

## Rosefield ladies' watch BWBLR-B1 Specifications

**BUY NOW** 

This document contains all the specifications for the Rosefield BWBLR-B1 ladies' watch. We at the DIALANDO® watch store offer a large selection of authentic watches from the best watch brands in the world.

https://www.dialando.hr/

| PRODUCT INFORMATION |               |  |
|---------------------|---------------|--|
| EAN                 | 8719324227001 |  |
| Gender              | Ladies        |  |
| Brand               | Rosefield     |  |
| Collection          | The Bowery    |  |
| Warranty [years]    | 2             |  |

| PRODUCT EXECUTION             |                        |
|-------------------------------|------------------------|
| Display Type                  | Analogue               |
| Movement type                 | Quartz (Battery)       |
| Movement Name                 | Miyota                 |
| Functions                     | Hour / Second / Minute |
|                               |                        |
| MEASURES                      |                        |
| Case width [mm]               | 38                     |
| Case thickness [mm]           | 7                      |
| Lug width [mm]                | 18                     |
| Max. wrist circumference [mm] | 190                    |

| MATERIAL & COLOUR  |                   |
|--------------------|-------------------|
| Strap Material     | Real leather      |
| Strap Colour       | Black             |
| Case Material      | Stainless steel   |
| Case Colour        | Rose gold         |
| Case Surface       | Polished / Matted |
| Colour of the dial | White             |
| Glass              | Mineral glass     |
|                    |                   |
| DETAILS            |                   |
| Bezel              | Fixed             |

| DETAILS         |                                  |
|-----------------|----------------------------------|
| Bezel           | Fixed                            |
| Case Bottom     | Stainless steel bottom (pressed) |
| Clasp           | Pin buckle                       |
| Water resistant | 3 ATM                            |