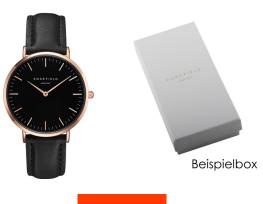

## Rosefield ladies' watch BBBR-B11 Specifications

**BUY NOW** 

This document contains all the specifications for the Rosefield The Bowery BBBR-B11 ladies' watch. We at the DIALANDO® watch store offer a large selection of authentic watches from the best watch brands in the world.

| MATERIAL & COLOUR  |                                             |
|--------------------|---------------------------------------------|
| Strap Material     | Real leather                                |
| Strap Colour       | Black                                       |
| Case Material      | Stainless steel                             |
| Case Colour        | Rose gold                                   |
| Case Surface       | Polished / Matted                           |
| Colour of the dial | Black                                       |
| Glass              | Mineral glass                               |
| DETAILS            |                                             |
| Bezel              | Fixed                                       |
|                    |                                             |
| Case Bottom        | Stainless steel bottom (pressed)            |
| Case Bottom Clasp  | Stainless steel bottom (pressed) Pin buckle |