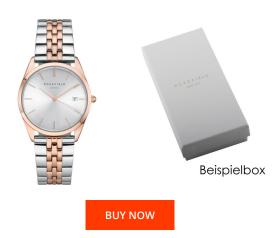

## Rosefield ladies' watch ACSRD-A06 Specifications

This document contains all the specifications for the Rosefield The Ace ACSRD-A06 ladies' watch. We at the DIALANDO® watch store offer a large selection of authentic watches from the best watch brands in the world.

| MATERIAL & COLOUR  |                                        |
|--------------------|----------------------------------------|
| Strap Material     | Stainless steel                        |
| Strap Colour       | Silver / Rose gold                     |
| Case Material      | Stainless steel                        |
| Case Colour        | Rose gold                              |
| Case Surface       | Polished / Matted                      |
| Colour of the dial | Silver                                 |
| Glass              | Mineral glass                          |
|                    |                                        |
|                    |                                        |
| DETAILS            |                                        |
| DETAILS Bezel      | Fixed                                  |
|                    | Fixed Stainless steel bottom (pressed) |
| Bezel              |                                        |