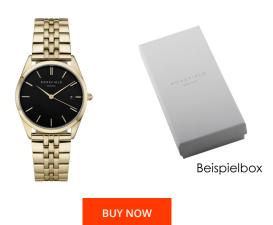

## Rosefield ladies' watch ACBKG-A13 Specifications

This document contains all the specifications for the Rosefield The Ace ACBKG-A13 ladies' watch. We at the DIALANDO® watch store offer a large selection of authentic watches from the best watch brands in the world.

| MATERIAL & COLOUR  |                                  |
|--------------------|----------------------------------|
| Strap Material     | Stainless steel                  |
| Strap Colour       | Gold                             |
| Case Material      | Stainless steel                  |
| Case Colour        | Gold                             |
| Case Surface       | Matted / Polished                |
| Colour of the dial | Black                            |
| Glass              | Mineral glass                    |
|                    |                                  |
| DETAILS            |                                  |
| Bezel              | Fixed                            |
| Case Bottom        | Stainless steel bottom (pressed) |
| Clasp              | Folding clasp                    |
| Water resistant    | 3 ATM                            |
|                    |                                  |