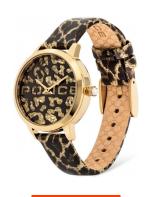

## Police ladies' watch PL16028MSG.02 Specifications

**BUY NOW** 

This document contains all the specifications for the Police Bagan PL16028MSG.02 ladies' watch. We at the DIALANDO® watch store offer a large selection of authentic watches from the best watch brands in the world. https://www.dialando.hr/

| MATERIAL & COLOUR  |                                      |
|--------------------|--------------------------------------|
| Strap Material     | Calf leather                         |
| Strap Colour       | Brown / Black                        |
| Case Material      | Stainless steel                      |
| Case Colour        | Gold                                 |
| Case Surface       | Polished / Matted                    |
| Colour of the dial | Gold / Black                         |
|                    |                                      |
| Glass              | Hardened glass / Mineral glass       |
| Glass              | Hardened glass / Mineral glass       |
|                    | Hardened glass / Mineral glass Fixed |
| DETAILS            |                                      |
| DETAILS<br>Bezel   | Fixed                                |