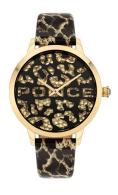

## Police ladies' watch PL16028MSG.02 Specifications

**BUY NOW** 

This document contains all the specifications for the Police Bagan PL16028MSG.02 ladies' watch. We at the DIALANDO® watch store offer a large selection of authentic watches from the best watch brands in the world. https://www.dialando.hr/

| MATERIAL & COLOUR  |                                      |
|--------------------|--------------------------------------|
| Strap Material     | Calf leather                         |
| Strap Colour       | Brown / Black                        |
| Case Material      | Stainless steel                      |
| Case Colour        | Gold                                 |
| Case Surface       | Polished / Matted                    |
| Colour of the dial | Gold / Black                         |
|                    |                                      |
| Glass              | Hardened glass / Mineral glass       |
| Glass              | Hardened glass / Mineral glass       |
|                    | Hardened glass / Mineral glass Fixed |
| DETAILS            |                                      |
| DETAILS<br>Bezel   | Fixed                                |