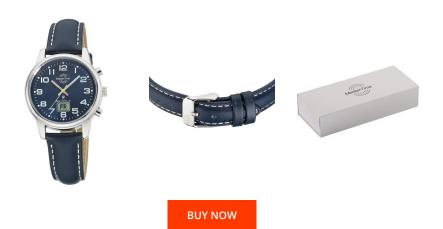

## Master Time ladies' watch MTLA-10818-32L Specifications

This document contains all the specifications for the Master Time MTLA-10818-32L ladies' watch. We at the DIALANDO® watch store offer a large selection of authentic watches from the best watch brands in the world.

| MATERIAL & COLOUR  |               |
|--------------------|---------------|
| Strap Material     | Real leather  |
| Strap Colour       | Blue          |
| Colour of the dial | Blue          |
| Glass              | Mineral glass |
| DETAILS            |               |
| Clasp              | Buckle        |
| Water resistant    | 3 ATM         |