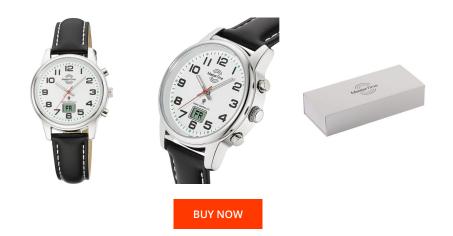

## Master Time ladies' watch MTLA-10817-12L Specifications

This document contains all the specifications for the Master Time MTLA-10817-12L ladies' watch. We at the DIALANDO<sup>®</sup> watch store offer a large selection of authentic watches from the best watch brands in the world. https://www.dialando.hr/

| PRODUCT INFORMATION           |               | MATERIAL & COLOUR  | MATERIAL & COLOUR |  |
|-------------------------------|---------------|--------------------|-------------------|--|
| EAN                           | 4260736032102 | Strap Material     | Real leather      |  |
| Gender                        | Ladies        | Strap Colour       | Black             |  |
| Warranty [years]              | 3             | Colour of the dial | White             |  |
|                               |               | Glass              | Mineral glass     |  |
|                               |               |                    |                   |  |
| PRODUCT EXECUTION             |               |                    | DETAILS           |  |
| PRODUCT EXECUTION             |               | DETAILS            |                   |  |
| Display Type                  | Analogue      | Clasp              | Buckle            |  |
|                               |               |                    | Buckle<br>3 ATM   |  |
| Display Type                  | Analogue      | Clasp              |                   |  |
| Display Type                  | Analogue      | Clasp              |                   |  |
| Display Type<br>Movement type | Analogue      | Clasp              |                   |  |