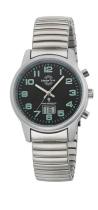

MATERIAL & COLOUR

| PRODUCT INFORMATION |               |
|---------------------|---------------|
| EAN                 | 4260736030054 |
| Gender              | Ladies        |
| Warranty [years]    | 3             |

| Strap Material     | Stainless steel                |
|--------------------|--------------------------------|
| Strap Colour       | Silver                         |
| Case Material      | Stainless steel                |
| Case Colour        | Silver                         |
| Case Surface       | Matted                         |
| Colour of the dial | Black                          |
| Glass              | Hardened glass / Mineral glass |
| DETAILS            |                                |

| PRODUCT EXECUTION |                                                                                                             |
|-------------------|-------------------------------------------------------------------------------------------------------------|
| Display Type      | Digital / Analogue                                                                                          |
| Movement type     | Quartz (Battery)                                                                                            |
| Movement Name     | Td28d / DE) / Signaldcf77mainflingen                                                                        |
| Functions         | Perpetual calendar / Minute / Hour / Daylight saving<br>time / Day / Second / Date / Radio controlled clock |

| DETAILS         |                                   |
|-----------------|-----------------------------------|
| Bezel           | Fixed                             |
| Case Bottom     | Stainless steel bottom / Pressed  |
| Clasp           | No                                |
| Lighting        | Luminous hands / Luminous indexes |
| Water resistant | 3 ATM                             |