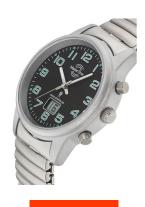

MATERIAL & COLOUR

| PRODUCT INFORMATION |               |
|---------------------|---------------|
| EAN                 | 4260736030054 |
| Gender              | Ladies        |
| Warranty [years]    | 3             |

| Strap Material     | Stainless steel                |
|--------------------|--------------------------------|
| Strap Colour       | Silver                         |
| Case Material      | Stainless steel                |
| Case Colour        | Silver                         |
| Case Surface       | Matted                         |
| Colour of the dial | Black                          |
| Glass              | Hardened glass / Mineral glass |
| DETAILS            |                                |

| PRODUCT EXECUTION |                                                                                                             |
|-------------------|-------------------------------------------------------------------------------------------------------------|
| Display Type      | Digital / Analogue                                                                                          |
| Movement type     | Quartz (Battery)                                                                                            |
| Movement Name     | Td28d / DE) / Signaldcf77mainflingen                                                                        |
| Functions         | Perpetual calendar / Minute / Hour / Daylight saving<br>time / Day / Second / Date / Radio controlled clock |

| DETAILS         |                                   |
|-----------------|-----------------------------------|
| Bezel           | Fixed                             |
| Case Bottom     | Stainless steel bottom / Pressed  |
| Clasp           | No                                |
| Lighting        | Luminous hands / Luminous indexes |
| Water resistant | 3 ATM                             |