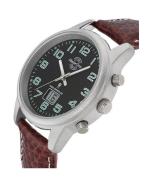

## Master Time ladies' watch MTLA-10762-22L Specifications

**BUY NOW** 

This document contains all the specifications for the Master Time Funk Basic Series MTLA-10762-22L ladies' watch. We at the DIALANDO® watch store offer a large selection of authentic watches from the best watch brands in the world.

| linute<br>Date |  |
|----------------|--|
|                |  |

| MATERIAL & COLOUR  |                                |
|--------------------|--------------------------------|
| Strap Material     | Calf leather                   |
| Strap Colour       | Brown                          |
| Case Material      | Stainless steel                |
| Case Colour        | Silver                         |
| Case Surface       | Polished / Matted              |
| Colour of the dial | Black                          |
| Glass              | Hardened glass / Mineral glass |
| DETAILS            |                                |

| Movement Name       | Td28d / DE) / Signaldcf77mainflingen                                                                        |
|---------------------|-------------------------------------------------------------------------------------------------------------|
| Functions           | Radio controlled clock / Perpetual calendar / Minute<br>/ Hour / Daylight saving time / Day / Second / Date |
| MEASURES            |                                                                                                             |
| Case width [mm]     | 34                                                                                                          |
| Case thickness [mm] | 11                                                                                                          |

Digital / Analogue

Quartz (Battery)

| DETAILS         |                                   |
|-----------------|-----------------------------------|
| Bezel           | Fixed                             |
| Case Bottom     | Stainless steel bottom / Pressed  |
| Clasp           | Buckle                            |
| Lighting        | Luminous indexes / Luminous hands |
| Water resistant | 3 ATM                             |