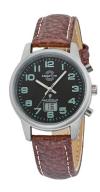

## Master Time ladies' watch MTLA-10762-22L Specifications

**BUY NOW** 

This document contains all the specifications for the Master Time Funk Basic Series MTLA-10762-22L ladies' watch. We at the DIALANDO® watch store offer a large selection of authentic watches from the best watch brands in the world.

| linute<br>Date |  |
|----------------|--|
|                |  |

| MATERIAL & COLOUR  |                                |
|--------------------|--------------------------------|
| Strap Material     | Calf leather                   |
| Strap Colour       | Brown                          |
| Case Material      | Stainless steel                |
| Case Colour        | Silver                         |
| Case Surface       | Polished / Matted              |
| Colour of the dial | Black                          |
| Glass              | Hardened glass / Mineral glass |
| DETAILS            |                                |

| Movement Name       | Td28d / DE) / Signaldcf77mainflingen                                                                        |
|---------------------|-------------------------------------------------------------------------------------------------------------|
| Functions           | Radio controlled clock / Perpetual calendar / Minute<br>/ Hour / Daylight saving time / Day / Second / Date |
| MEASURES            |                                                                                                             |
| Case width [mm]     | 34                                                                                                          |
| Case thickness [mm] | 11                                                                                                          |

Digital / Analogue

Quartz (Battery)

| DETAILS         |                                   |
|-----------------|-----------------------------------|
| Bezel           | Fixed                             |
| Case Bottom     | Stainless steel bottom / Pressed  |
| Clasp           | Buckle                            |
| Lighting        | Luminous indexes / Luminous hands |
| Water resistant | 3 ATM                             |