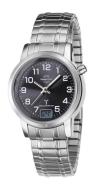

## Master Time ladies' watch MTLA-10309-22M Specifications

**BUY NOW** 

This document contains all the specifications for the Master Time Funk Basic Series MTLA-10309-22M ladies' watch. We at the DIALANDO® watch store offer a large selection of authentic watches from the best watch brands in the world. https://www.dialando.hr/

| PRODUCT INFORMATION |                   |
|---------------------|-------------------|
| EAN                 | 4260411150046     |
| Gender              | Ladies            |
| Brand               | Master Time       |
| Collection          | Funk Basic Series |
| Warranty [years]    | 3                 |

| PRODUCT EXECUTION         |                                                                             |
|---------------------------|-----------------------------------------------------------------------------|
| Display Type              | Digital / Analogue                                                          |
| Movement type             | Quartz (Battery)                                                            |
| Movement Name             | W313C / DE) / Empfang des Signals DCF 77<br>(Mainflingen                    |
| Functions                 | Radio controlled clock / Perpetual calendar / Date / Hour / Second / Minute |
|                           |                                                                             |
| MEASURES                  |                                                                             |
| MEASURES  Case width [mm] | 34                                                                          |
|                           | 34<br>11                                                                    |
| Case width [mm]           |                                                                             |

| MATERIAL & COLOUR  |                   |
|--------------------|-------------------|
| Strap Material     | Stainless steel   |
| Strap Colour       | Silver            |
| Case Material      | Stainless steel   |
| Case Colour        | Silver            |
| Case Surface       | Polished / Matted |
| Colour of the dial | Black             |
| Glass              | Mineral glass     |
|                    |                   |
| DETAILS            |                   |
| Bezel              | Fixed             |

| DETAILS         |                                   |
|-----------------|-----------------------------------|
| Bezel           | Fixed                             |
| Case Bottom     | Stainless steel bottom (pressed)  |
| Clasp           | No                                |
| Lighting        | Luminous indexes / Luminous hands |
| Water resistant | 3 ATM                             |