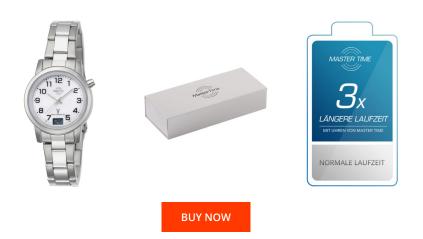

## Master Time ladies' watch MTLA-10301-12M Specifications

This document contains all the specifications for the Master Time Funk Basic Series MTLA-10301-12M ladies' watch. We at the DIALANDO<sup>®</sup> watch store offer a large selection of authentic watches from the best watch brands in the world. https://www.dialando.hr/

MATERIAL & COLOUR

| PRODUCT INFORMATION |                   |  |
|---------------------|-------------------|--|
| EAN                 | 4260411150015     |  |
| Gender              | Ladies            |  |
| Brand               | Master Time       |  |
| Collection          | Funk Basic Series |  |
| Warranty [years]    | 3                 |  |

| Strap Material          | Stainless steel                           |
|-------------------------|-------------------------------------------|
| Strap Colour            | Silver                                    |
| Case Material           | Stainless steel                           |
| Case Colour             | Silver                                    |
| Case Surface            | Matted / Polished                         |
| Colour of the dial      | White                                     |
| Glass                   | Mineral glass                             |
|                         |                                           |
| DETAILS                 |                                           |
| <b>DETAILS</b><br>Bezel | Fixed                                     |
|                         | Fixed<br>Stainless steel bottom (pressed) |
| Bezel                   |                                           |
| Bezel<br>Case Bottom    | Stainless steel bottom (pressed)          |

| Display Type                     | Digital / Analogue                                                             |
|----------------------------------|--------------------------------------------------------------------------------|
| Movement type                    | Quartz (Battery)                                                               |
| Movement Name                    | Empfang des Signals DCF 77 (Mainflingen / W313C / DE)                          |
| Functions                        | Minute / Radio controlled clock / Perpetual calendar<br>/ Date / Hour / Second |
| MEASURES                         |                                                                                |
| Case width [mm]                  | 34                                                                             |
| Case thickness [mm]              | 11                                                                             |
| Lug width [mm]                   | 16                                                                             |
| Max. wrist<br>circumference [mm] | 215                                                                            |