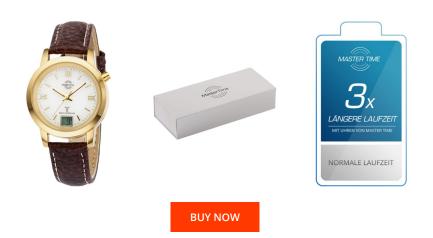

## Master Time ladies' watch MTLA-10299-13L Specifications

This document contains all the specifications for the Master Time Funk Basic Series MTLA-10299-13L ladies' watch. We at the DIALANDO<sup>®</sup> watch store offer a large selection of authentic watches from the best watch brands in the world. https://www.dialando.hr/

| PRODUCT INFORMATION |                   |
|---------------------|-------------------|
| EAN                 | 4260091353911     |
| Gender              | Ladies            |
| Brand               | Master Time       |
| Collection          | Funk Basic Series |
| Warranty [years]    | 3                 |

| Real leather                              |
|-------------------------------------------|
| Brown                                     |
| Stainless steel                           |
| Gold                                      |
| Polished / Matted                         |
| White                                     |
| Mineral glass                             |
|                                           |
|                                           |
|                                           |
| Fixed                                     |
| Fixed<br>Stainless steel bottom (pressed) |
|                                           |
| Stainless steel bottom (pressed)          |
|                                           |