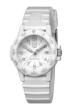

PRODUCT

Luminox Sea - Leatherback Sea Turtle XS.0301.L ladies' watch

Display Type: Analogue Strap Material: Silicone Strap Colour: Black Case width [mm]: 39

DETAILS

BUY NOW

Luminox Sea - Leatherback Sea Turtle XS.0307.WO ladies' watch

Display Type: Analogue Strap Material: Silicone Strap Colour: White Case width [mm]: 39

BUY NOW