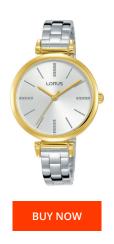

## Lorus ladies' watch RG236QX9 Specifications

This document contains all the specifications for the Lorus RG236QX9 ladies' watch. We at the DIALANDO® watch store offer a large selection of authentic watches from the best watch brands in the world.

| MATERIAL & COLOUR  |                   |
|--------------------|-------------------|
| Strap Material     | Stainless steel   |
| Strap Colour       | Silver            |
| Case Material      | Stainless steel   |
| Case Colour        | Gold              |
| Case Surface       | Polished / Matted |
| Colour of the dial | Silver            |
| Stone type         | Zirconia          |
| Glass              | Mineral glass     |
| DETAILS            |                   |
| Clasp              | Folding clasp     |
| Water resistant    | 5 ATM             |