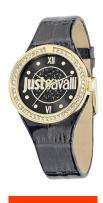

## Just Cavalli ladies' watch R7251201501 Specifications

**BUY NOW** 

This document contains all the specifications for the Just Cavalli R7251201501 ladies' watch. We at the DIALANDO® watch store offer a large selection of authentic watches from the best watch brands in the world.

https://www.dialando.hr/

| PRODUCT INFORMATION |                  |  |
|---------------------|------------------|--|
| EAN                 | 8033288661313    |  |
| Gender              | Ladies           |  |
| Warranty [years]    | 2                |  |
| PRODUCT EXECUTION   |                  |  |
| Display Type        | Analogue         |  |
| Movement type       | Quartz (Battery) |  |
| MEASURES            |                  |  |
| Case width [mm]     | 34               |  |

| MATERIAL & COLOUR  |                                                        |
|--------------------|--------------------------------------------------------|
| Strap Material     | Real leather                                           |
| Strap Colour       | Black                                                  |
| Colour of the dial | Black                                                  |
| Glass              | Mineral glass                                          |
| DETAILS            |                                                        |
| Clasp              | Buckle                                                 |
| Water resistant    | (Please ask customer service or see the closing cover) |