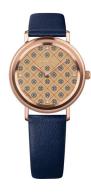

## **DIALANDO**°

Jowissa ladies' watch J6.223.M Specifications

**BUY NOW** 

This document contains all the specifications for the Jowissa J6.223.M ladies' watch. We at the DIALANDO® watch store offer a large selection of authentic watches from the best watch brands in the world.

| MATERIAL & COLOUR  |               |
|--------------------|---------------|
| Strap Material     | Real leather  |
| Strap Colour       | Blue          |
| Colour of the dial | Beige         |
| Glass              | Mineral glass |
| DETAILS            |               |
| Clasp              | Buckle        |
| Сіаэр              |               |