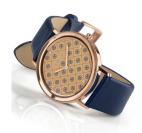

## **DIALANDO**°

Jowissa ladies' watch J6.223.M Specifications

**BUY NOW** 

This document contains all the specifications for the Jowissa J6.223.M ladies' watch. We at the DIALANDO® watch store offer a large selection of authentic watches from the best watch brands in the world.

| MATERIAL & COLOUR  |               |
|--------------------|---------------|
| Strap Material     | Real leather  |
| Strap Colour       | Blue          |
| Colour of the dial | Beige         |
| Glass              | Mineral glass |
| DETAILS            |               |
| Clasp              | Buckle        |
| Сіаэр              |               |