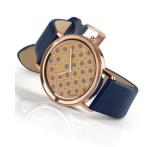

## **DIALANDO**°

Jowissa ladies' watch J6.223.M Specifications

**BUY NOW** 

This document contains all the specifications for the Jowissa J6.223.M ladies' watch. We at the DIALANDO® watch store offer a large selection of authentic watches from the best watch brands in the world.

| MATERIAL & COLOUR  |               |
|--------------------|---------------|
| Strap Material     | Real leather  |
| Strap Colour       | Blue          |
| Colour of the dial | Beige         |
| Glass              | Mineral glass |
| DETAILS            |               |
| Clasp              | Buckle        |
| Сіаэр              |               |