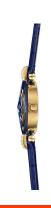

## **DIALANDO**°

Jowissa ladies' watch J5.617.S Specifications

**BUY NOW** 

This document contains all the specifications for the Jowissa Facet Strass J5.617.S ladies' watch. We at the DIALANDO® watch store offer a large selection of authentic watches from the best watch brands in the world.

| MATERIAL & COLOUR  |               |
|--------------------|---------------|
| Strap Material     | Real leather  |
| Strap Colour       | Blue          |
| Colour of the dial | Blue          |
| Glass              | Mineral glass |
| DETAILS            |               |
| Clasp              | Buckle        |
| Water resistant    | 5 ATM         |