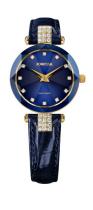

## **DIALANDO**°

Jowissa ladies' watch J5.617.S Specifications

**BUY NOW** 

This document contains all the specifications for the Jowissa Facet Strass J5.617.S ladies' watch. We at the DIALANDO® watch store offer a large selection of authentic watches from the best watch brands in the world.

| MATERIAL & COLOUR  |               |
|--------------------|---------------|
| Strap Material     | Real leather  |
| Strap Colour       | Blue          |
| Colour of the dial | Blue          |
| Glass              | Mineral glass |
| DETAILS            |               |
| Clasp              | Buckle        |
| Water resistant    | 5 ATM         |