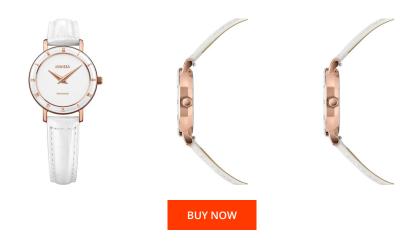

| PRODUCT INFORMATION |                  | MATERIAL & COLOUR  |               |
|---------------------|------------------|--------------------|---------------|
| EAN                 | 7630055901309    | Strap Material     | Real leather  |
| Gender              | Ladies           | Strap Colour       | White         |
| Warranty [years]    | 2                | Colour of the dial | White         |
|                     |                  | Glass              | Mineral glass |
|                     |                  |                    |               |
| PRODUCT EXECUTION   |                  | DETAILS            |               |
| Display Type        | Analogue         | Clasp              | Buckle        |
| Movement type       | Quartz (Battery) | Water resistant    | 5 ATM         |
|                     |                  |                    |               |
| MEASURES            |                  |                    |               |
| Case width [mm]     | 26               |                    |               |
|                     |                  |                    |               |