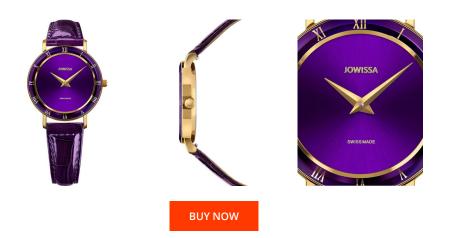

## **DIALANDO**<sup>®</sup>

Jowissa ladies' watch J2.293.M Specifications

This document contains all the specifications for the Jowissa Roma J2.293.M ladies' watch. We at the DIALANDO<sup>®</sup> watch store offer a large selection of authentic watches from the best watch brands in the world. https://www.dialando.hr/

| PRODUCT INFORMATION |                  | MATERIAL & COLOUR |                    |               |
|---------------------|------------------|-------------------|--------------------|---------------|
| EAN                 | 7640167274772    |                   | Strap Material     | Real leather  |
| Gender              | Ladies           |                   | Strap Colour       | Violet        |
| Warranty [years]    | 2                |                   | Colour of the dial | Violet        |
|                     |                  |                   | Glass              | Mineral glass |
|                     |                  |                   |                    |               |
| PRODUCT EXECUTION   |                  | DETAILS           |                    |               |
| Display Type        | Analogue         |                   | Clasp              | Buckle        |
| Movement type       | Quartz (Battery) |                   | Water resistant    | 5 ATM         |
|                     |                  |                   |                    |               |
| MEASURES            |                  |                   |                    |               |
| Case width [mm]     | 30               |                   |                    |               |
|                     |                  |                   |                    |               |