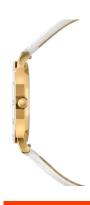

## Jowissa ladies' watch J2.276.M Specifications

**BUY NOW** 

This document contains all the specifications for the Jowissa Roma J2.276.M ladies' watch. We at the <code>DIALANDO®</code> watch store offer a large selection of authentic watches from the best watch brands in the world.

| MATERIAL & COLOUR  |               |
|--------------------|---------------|
| Strap Material     | Real leather  |
| Strap Colour       | White         |
| Colour of the dial | White         |
| Glass              | Mineral glass |
| DETAILS            |               |
| Clasp              | Buckle        |
| Water resistant    | 5 ATM         |