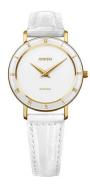

## Jowissa ladies' watch J2.276.M Specifications

**BUY NOW** 

This document contains all the specifications for the Jowissa Roma J2.276.M ladies' watch. We at the <code>DIALANDO®</code> watch store offer a large selection of authentic watches from the best watch brands in the world.

| MATERIAL & COLOUR  |               |
|--------------------|---------------|
| Strap Material     | Real leather  |
| Strap Colour       | White         |
| Colour of the dial | White         |
| Glass              | Mineral glass |
| DETAILS            |               |
| Clasp              | Buckle        |
| Water resistant    | 5 ATM         |