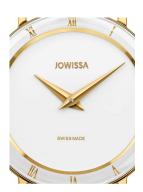

## Jowissa ladies' watch J2.276.M Specifications

**BUY NOW** 

This document contains all the specifications for the Jowissa Roma J2.276.M ladies' watch. We at the <code>DIALANDO®</code> watch store offer a large selection of authentic watches from the best watch brands in the world.

| MATERIAL & COLOUR  |               |
|--------------------|---------------|
| Strap Material     | Real leather  |
| Strap Colour       | White         |
| Colour of the dial | White         |
| Glass              | Mineral glass |
| DETAILS            |               |
| Clasp              | Buckle        |
| Water resistant    | 5 ATM         |