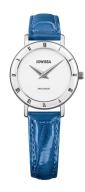

## Jowissa ladies' watch J2.275.S Specifications

**BUY NOW** 

This document contains all the specifications for the Jowissa Roma J2.275.S ladies' watch. We at the DIALANDO® watch store offer a large selection of authentic watches from the best watch brands in the world.

| MATERIAL & COLOUR  |               |
|--------------------|---------------|
| Strap Material     | Real leather  |
| Strap Colour       | Blue          |
| Colour of the dial | White         |
| Glass              | Mineral glass |
| DETAILS            |               |
| Clasp              | Buckle        |
| Water resistant    | 5 ATM         |