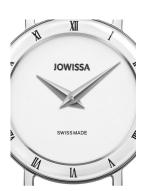

## Jowissa ladies' watch J2.275.S Specifications

**BUY NOW** 

This document contains all the specifications for the Jowissa Roma J2.275.S ladies' watch. We at the DIALANDO® watch store offer a large selection of authentic watches from the best watch brands in the world.

| MATERIAL & COLOUR  |               |
|--------------------|---------------|
| Strap Material     | Real leather  |
| Strap Colour       | Blue          |
| Colour of the dial | White         |
| Glass              | Mineral glass |
| DETAILS            |               |
| Clasp              | Buckle        |
| Water resistant    | 5 ATM         |