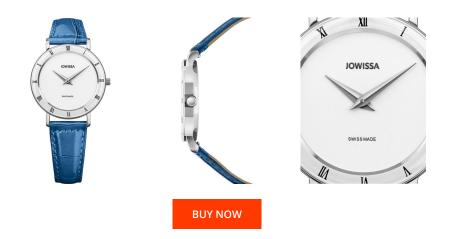

## **DIALANDO**<sup>®</sup>

Jowissa ladies' watch J2.275.M Specifications

This document contains all the specifications for the Jowissa Roma J2.275.M ladies' watch. We at the DIALANDO<sup>®</sup> watch store offer a large selection of authentic watches from the best watch brands in the world. https://www.dialando.hr/

|                     | 201              |                    |               |
|---------------------|------------------|--------------------|---------------|
| PRODUCT INFORMATION |                  | MATERIAL & COLOUR  |               |
| EAN                 | 7640167276677    | Strap Material     | Real leather  |
| Gender              | Ladies           | Strap Colour       | Blue          |
| Warranty [years]    | 2                | Colour of the dial | White         |
|                     |                  | Glass              | Mineral glass |
|                     |                  |                    |               |
| PRODUCT EXECUTION   |                  | DETAILS            |               |
| Display Type        | Analogue         | Clasp              | Buckle        |
| Movement type       | Quartz (Battery) | Water resistant    | 5 ATM         |
|                     |                  |                    |               |
| MEASURES            |                  |                    |               |
| Case width [mm]     | 30               |                    |               |
|                     |                  |                    |               |