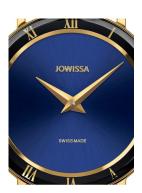

## Jowissa ladies' watch J2.271.M Specifications

**BUY NOW** 

This document contains all the specifications for the Jowissa Roma J2.271.M ladies' watch. We at the <code>DIALANDO®</code> watch store offer a large selection of authentic watches from the best watch brands in the world.

| MATERIAL & COLOUR    |               |
|----------------------|---------------|
| Strap Material       | Real leather  |
| Strap Colour         | Blue          |
| Colour of the dial   | Blue          |
| Glass                | Mineral glass |
|                      |               |
| DETAILS              |               |
| <b>DETAILS</b> Clasp | Buckle        |