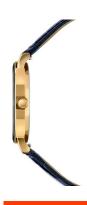

https://www.dialando.hr/

| PRODUCT INFORMATION             | I                            |
|---------------------------------|------------------------------|
| EAN                             | 7640167276752                |
| Gender                          | Ladies                       |
| Warranty [years]                | 2                            |
|                                 |                              |
| PRODUCT EXECUTION               |                              |
| PRODUCT EXECUTION  Display Type | Analogue                     |
|                                 | Analogue<br>Quartz (Battery) |
| Display Type                    |                              |

| MATERIAL & COLOUR    |               |
|----------------------|---------------|
| Strap Material       | Real leather  |
| Strap Colour         | Blue          |
| Colour of the dial   | Blue          |
| Glass                | Mineral glass |
|                      |               |
| DETAILS              |               |
| <b>DETAILS</b> Clasp | Buckle        |