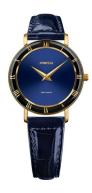

## Jowissa ladies' watch J2.271.M Specifications

**BUY NOW** 

This document contains all the specifications for the Jowissa Roma J2.271.M ladies' watch. We at the <code>DIALANDO®</code> watch store offer a large selection of authentic watches from the best watch brands in the world.

| MATERIAL & COLOUR    |               |
|----------------------|---------------|
| Strap Material       | Real leather  |
| Strap Colour         | Blue          |
| Colour of the dial   | Blue          |
| Glass                | Mineral glass |
|                      |               |
| DETAILS              |               |
| <b>DETAILS</b> Clasp | Buckle        |