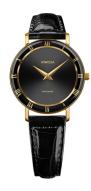

## Jowissa ladies' watch J2.270.M Specifications

**BUY NOW** 

This document contains all the specifications for the Jowissa Roma J2.270.M ladies' watch. We at the <code>DIALANDO®</code> watch store offer a large selection of authentic watches from the best watch brands in the world.

| MATERIAL & COLOUR    |               |
|----------------------|---------------|
| Strap Material       | Real leather  |
| Strap Colour         | Black         |
| Colour of the dial   | Black         |
| Glass                | Mineral glass |
|                      |               |
| DETAILS              |               |
| <b>DETAILS</b> Clasp | Buckle        |