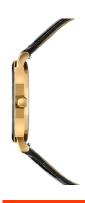

| MATERIAL & COLOUR    |               |
|----------------------|---------------|
| Strap Material       | Real leather  |
| Strap Colour         | Black         |
| Colour of the dial   | Black         |
| Glass                | Mineral glass |
|                      |               |
| DETAILS              |               |
| <b>DETAILS</b> Clasp | Buckle        |