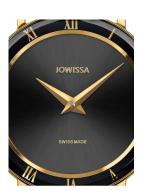

## Jowissa ladies' watch J2.270.M Specifications

**BUY NOW** 

This document contains all the specifications for the Jowissa Roma J2.270.M ladies' watch. We at the <code>DIALANDO®</code> watch store offer a large selection of authentic watches from the best watch brands in the world.

https://www.dialando.hr/

| PRODUCT INFORMATION            | I                            |
|--------------------------------|------------------------------|
| EAN                            | 7640167276776                |
| Gender                         | Ladies                       |
| Warranty [years]               | 2                            |
|                                |                              |
| PRODUCT EXECUTION              |                              |
| PRODUCT EXECUTION Display Type | Analogue                     |
|                                | Analogue<br>Quartz (Battery) |
| Display Type                   |                              |

| MATERIAL & COLOUR    |               |
|----------------------|---------------|
| Strap Material       | Real leather  |
| Strap Colour         | Black         |
| Colour of the dial   | Black         |
| Glass                | Mineral glass |
|                      |               |
| DETAILS              |               |
| <b>DETAILS</b> Clasp | Buckle        |