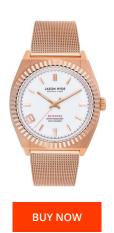

## Jason Hyde ladies' watch JH20016 Specifications

This document contains all the specifications for the Jason Hyde JH20016 ladies' watch. We at the DIALANDO® watch store offer a large selection of authentic watches from the best watch brands in the world.

| MATERIAL & COLOUR    |               |
|----------------------|---------------|
| Strap Material       | Textile       |
| Strap Colour         | Pink          |
| Colour of the dial   | White         |
| Glass                | Mineral glass |
|                      |               |
| DETAILS              |               |
| <b>DETAILS</b> Clasp | Buckle        |